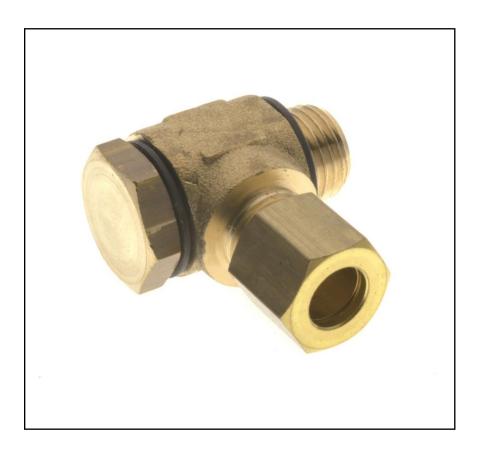

# RS PRO Single Banjo Body With Stem - Compression

RS Stock No.: 2312639

RS PROfessionally Approved Products bring to you professional quality parts across all product categories. Our product range has been tested by engineers and provides a comparable quality to the leading brands without paying a premium price.

#### **Product Description**

The RS PRO single banjo body with stem - compression is made up of brass.

The working pressures and working temperatures depend on which type of tube is used, for this reason, the values must be determined in accordance with the tube's features.

#### **General Specifications**

| Туре          | Threaded, Tube                                                                     |  |  |  |  |
|---------------|------------------------------------------------------------------------------------|--|--|--|--|
| Body Material | Brass                                                                              |  |  |  |  |
| Application   | Pneumatic automation, Automotive process, Food & Beverage, Fluidtechnology, Vacuum |  |  |  |  |