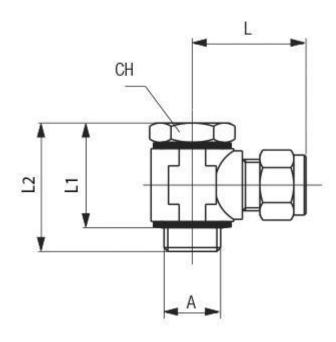

#### **Mechanical Specifications**

| Length | 28.5mm |
|--------|--------|
|--------|--------|

| Inlet Port      |             |
|-----------------|-------------|
| Inlet Port Type | 1/4 in Male |

| Outlet Port          |         |
|----------------------|---------|
| Tube Outlet Port     | Fitting |
| Threaded Outlet Port | 8       |

## **Operation Environment Specifications**

| Maximum Operating Temperature | +80°C |
|-------------------------------|-------|
| Minimum Operating Temperature | -20°C |

| Tube | Α   | L     | L2 | L1 | СН   | Pack. |
|------|-----|-------|----|----|------|-------|
| 8    | 1/4 | 28.50 | 32 | 25 | 17.0 | 10    |