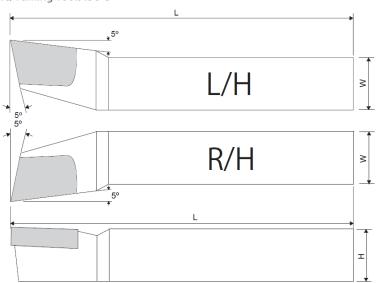

## **Description:**

Cranked Knife/Turning Tools For Steel

| ISO  | ISO  | BHMA | Description | Height | Width | Length | Radius | Grade |
|------|------|------|-------------|--------|-------|--------|--------|-------|
| Туре | Size | Code |             | mm     | mm    | mm     | mm     |       |
| 3    | 2020 | 171  | L/H         | 20     | 20    | 140    | 0.4    | P30   |

Carbide Tipped Lathe Tools Cranked Knife/Turning Tools ISO-3

RS, Professionally Approved Products, gives you professional quality parts across all products categories. Our range has been testified by engineers as giving comparable quality to that of the leading brands without paying a premium price.