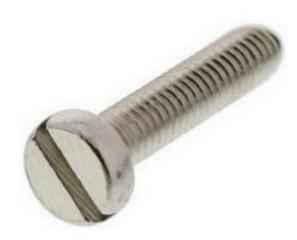

# RS Pro Nickel Plated Brass Cheese Head Machine Screws, M2.5 x 12mm

RS Stock No: 482-7708

#### **Product Details**

RS Pro machine screw measuring M2.5 x 12 mm, is made of brass with nickel plated finish to resist tarnishing. This cheese head screw with metric thread has slotted drive.