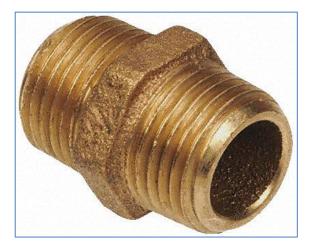

## Datasheet Male to Male Hexagonal Nipple

RS Stock number 297-2250

## **Description:**

Bronze is an exceptionally stable material that can be worked with high degrees of precision. It is corrosion resistant against potable and sea water. These fittings are designed to comply, as appropriate, with the dimensional and operational requirements of BS143 and DIN2950 (body design), BS1400: LG2C and DIN 1705 (material) and BS21 and ISO 7 (male and parallel female threads).