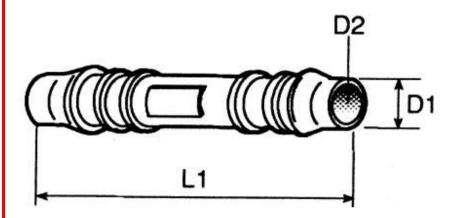

#### **Push-on Connectors**

Acetal Resin, non-toxic, tough, lightweight, good impact and wear resistance

Deep moulded ribs, use hose clips for high pressure, positive sealing

| D1 | D2 | L1 |
|----|----|----|
| 10 | 7  | 63 |

Unit:mm

D1: Joiner Outer Diameter D2: Joiner Inner Diameter

L1: Length

\*Joiner Outer Diameter = Hose Inner Diameter