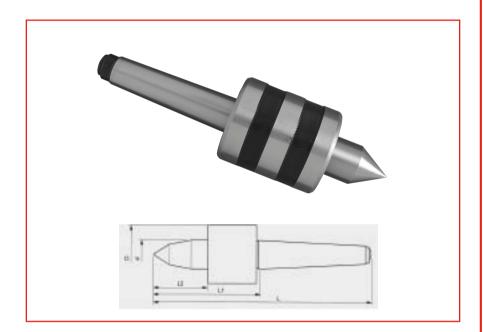

## **Specifications:**

Manufactured from high quality tool steel Hardened and tempered Precision ground externally 60° Point Fully sealed bearings Maximum run-out 0.005mm

| Order<br>Code | MT<br>No. | d  | D  | L   | L1 | L2 | Max Weigh<br>Load | Speed<br>Max |
|---------------|-----------|----|----|-----|----|----|-------------------|--------------|
| 463-7224      | MT 2      | 18 | 40 | 146 | 78 | 26 | 200               | 5000         |