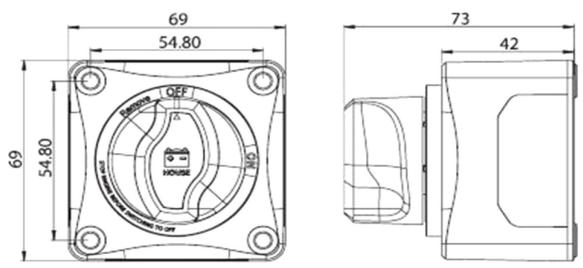

## Battery Main Switch On-Off

# multicomp PRO

### RoHS Compliant



#### **Specification**

| Cranking Rating(10 Secs)    | : DC 1250A            |
|-----------------------------|-----------------------|
| Intermittent Rating(5 mins) | : DC 455A             |
| Continuous Rating           | : DC 275A             |
| Voltage Rating              | : 48VDC               |
| Switch Configuration        | : SPST(On-Off)        |
| Terminal Studs              | : M10(3/8")           |
| Protection Standard         | : ISO8846 / SAE J1171 |
|                             |                       |

#### Dimensions



#### Dimensions : Millimetres

#### Part Number Table

| [ | Description                                                                   | Part Number |
|---|-------------------------------------------------------------------------------|-------------|
|   | Battery Main Switch, On-Off, 48V DC, 275A, Panel/Surface Mount, Stud Terminal | MP008350    |

Important Notice : This data sheet and its contents (the "Information") belong to the members of the AVNET group of companies (the "Group") or are licensed to it. No licence is granted for the use of it other than for information purposes in connection with the products to which it relates. No licence of any intellectual property rights is granted. The Information is subject to change without notice and replaces all data sheets previously