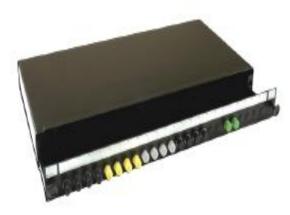

# S01 1U Black Sliding Patch Panel – 24 Position ST/FC up to 24 fibres

This innovative, robust 1U sliding patch panel. This panel has been designed to accept up to 24 fibres housed within a 1U space.

With the ability to use a full array of Adaptor types offering a flexible solution to the end user, enabling them to incorporate a multi-functional panel which allow easy access during installation or re-work with no disturbance of the existing cable or fibres.

#### **Features:**

- Up to 24 fibres in 1U
- Multiple Adaptor options available
- 24 Adaptor positions
- Individually labelled ports
- 45° open working angle
- Accepts loose tube, distribution and pre terminated cables
- RoHS, REACH SvHC and UL rated
- Fits standard 19"