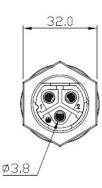

### -M25

The RS PRO series of waterproof power connectors are ruggedly built connectors sealed to an IP67 rating with a push-lock coupling which requires the series coupling tool to remove. This provides a more secure connection ideal for use when electrical safety or tampering may be an issue. The M25 range of connectors are designed with 3 gold plated contacts rated to 30A at 600V and are available in panel to cable or cable to cable variations.