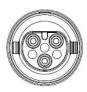

### -M25

The RS PRO series of waterproof power connectors are ruggedly built connectors sealed to an IP67 rating with a push-lock coupling which requires the series coupling tool to remove. This provides a more secure connection ideal for use when electrical safety or tampering may be an issue. The M25 range of connectors are designed with 3 gold plated contacts rated to 30A at 600V and are available in panel to cable or cable to cable variations.

# RS PRO IP67 Power Connector M25 – Panel Mount Female

231-7909

# RS PRO IP67 Power Connector M25 – Panel Mount Male

231-7910