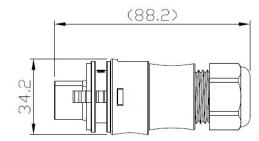

### -M25

The RS PRO series of waterproof power connectors are ruggedly built connectors sealed to an IP67 rating with a push-lock coupling which requires the series coupling tool to remove. This provides a more secure connection ideal for use when electrical safety or tampering may be an issue. The M25 range of connectors are designed with 3 gold plated contacts rated to 30A at 600V and are available in panel to cable or cable to cable variations.

# RS PRO IP67 Power Connector M25 – Field Installable Cable Mount Female 231-7911

# RS PRO IP67 Power Connector M25 – Field Installable Cable Mount Male 231-7913