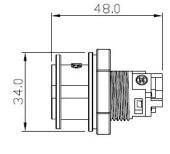

### -M25

The RS PRO series of waterproof power connectors are ruggedly built connectors sealed to an IP67 rating with a push-lock coupling which requires the series coupling tool to remove. This provides a more secure connection ideal for use when electrical safety or tampering may be an issue. The M25 range of connectors are designed with 3 gold plated contacts rated to 30A at 600V and are available in panel to cable or cable to cable variations.

# RS PRO IP67 Power Connector M25 – Panel Mount Female

231-7909

# RS PRO IP67 Power Connector M25 – Panel Mount Male

231-7910