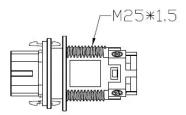

### -M25

The RS PRO series of waterproof power connectors are ruggedly built connectors sealed to an IP67 rating with a push-lock coupling which requires the series coupling tool to remove. This provides a more secure connection ideal for use when electrical safety or tampering may be an issue. The M25 range of connectors are designed with 3 gold plated contacts rated to 30A at 600V and are available in panel to cable or cable to cable variations.

## **RS PRO IP67 Power Connector M25 Tool** 231-7966