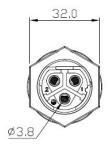

### -M25

The RS PRO series of waterproof power connectors are ruggedly built connectors sealed to an IP67 rating with a push-lock coupling which requires the series coupling tool to remove. This provides a more secure connection ideal for use when electrical safety or tampering may be an issue. The M25 range of connectors are designed with 3 gold plated contacts rated to 30A at 600V and are available in panel to cable or cable to cable variations.

# RS PRO IP67 Power Connector M25 – Panel Mount Female

231-7909

# RS PRO IP67 Power Connector M25 – Panel Mount Male

231-7910

# RS PRO IP67 Power Connector M25 – Field Installable Cable Mount Female 231-7911

# RS PRO IP67 Power Connector M25 – Field Installable Cable Mount Male 231-7913