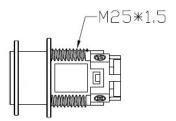

# RS PRO IP67 Power Connector M25 – Panel Mount Female

231-7909

# RS PRO IP67 Power Connector M25 – Panel Mount Male

231-7910