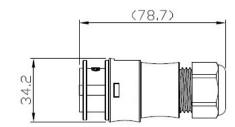

### -M25

The RS PRO series of waterproof power connectors are ruggedly built connectors sealed to an IP67 rating with a push-lock coupling which requires the series coupling tool to remove. This provides a more secure connection ideal for use when electrical safety or tampering may be an issue. The M25 range of connectors are designed with 3 gold plated contacts rated to 30A at 600V and are available in panel to cable or cable to cable variations.

# RS PRO IP67 Power Connector M25 – Field Installable Cable Mount Female 231-7911

# RS PRO IP67 Power Connector M25 – Field Installable Cable Mount Male 231-7913