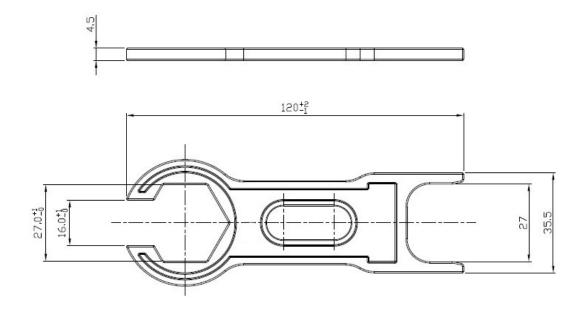

secure connection ideal for use when electrical safety or tampering may be an issue. The M25 range of connectors are designed with 3 gold plated contacts rated to 30A at 600V and are available in panel to cable or cable to cable variations.

#### **Features & Benefits:**

- IP67
- Push Lock Mating
- Tool Required for disconnection
- 600V
- 30A

#### **Quality Standards**











# RS PRO IP67 Power Connector M25 – Panel Mount Female

231-7909

















# RS PRO IP67 Power Connector M25 – Panel Mount Male

231-7910



















# RS PRO IP67 Power Connector M25 – Field Installable Cable Mount Female 231-7911

















# RS PRO IP67 Power Connector M25 – Field Installable Cable Mount Male 231-7913

















## **RS PRO IP67 Power Connector M25 Tool** 231-7966