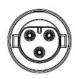

### -M25

The RS PRO series of waterproof power connectors are ruggedly built connectors sealed to an IP67 rating with a push-lock coupling which requires the series coupling tool to remove. This provides a more secure connection ideal for use when electrical safety or tampering may be an issue. The M25 range of connectors are designed with 3 gold plated contacts rated to 30A at 600V and are available in panel to cable or cable to cable variations.

# RS PRO IP67 Power Connector M25 – Panel Mount Female

231-7909

# RS PRO IP67 Power Connector M25 – Panel Mount Male

231-7910

# RS PRO IP67 Power Connector M25 – Field Installable Cable Mount Female 231-7911

# RS PRO IP67 Power Connector M25 – Field Installable Cable Mount Male 231-7913