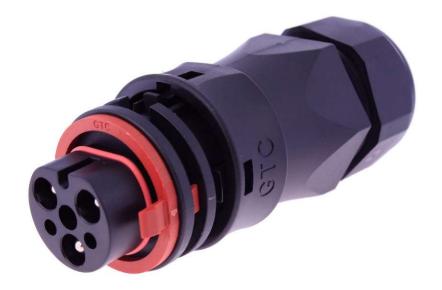

### -M25

The RS PRO series of waterproof power connectors are ruggedly built connectors sealed to an IP67 rating with a push-lock coupling which requires the series coupling tool to remove. This provides a more secure connection ideal for use when electrical safety or tampering may be an issue. The M25 range of connectors are designed with 3 gold plated contacts rated to 30A at 600V and are available in panel to cable or cable to cable variations.

#### **Features & Benefits:**

- IP67
- Push Lock Mating
- Tool Required for disconnection
- 600V
- 30A

# RS PRO IP67 Power Connector M25 – Field Installable Cable Mount Female 231-7911

# RS PRO IP67 Power Connector M25 – Field Installable Cable Mount Male 231-7913