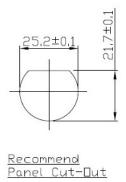

# RS PRO IP67 Power Connector M25 – Panel Mount Female

231-7909

# RS PRO IP67 Power Connector M25 – Panel Mount Male

231-7910