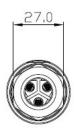

### -M25

The RS PRO series of waterproof power connectors are ruggedly built connectors sealed to an IP67 rating with a push-lock coupling which requires the series coupling tool to remove. This provides a more secure connection ideal for use when electrical safety or tampering may be an issue. The M25 range of connectors are designed with 3 gold plated contacts rated to 30A at 600V and are available in panel to cable or cable to cable variations.

# RS PRO IP67 Power Connector M25 – Panel Mount Female

231-7909

# RS PRO IP67 Power Connector M25 – Panel Mount Male

231-7910