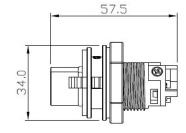

# RS PRO IP67 Power Connector M25 – Panel Mount Female

231-7909

# RS PRO IP67 Power Connector M25 – Panel Mount Male

231-7910

# RS PRO IP67 Power Connector M25 – Field Installable Cable Mount Female 231-7911

# RS PRO IP67 Power Connector M25 – Field Installable Cable Mount Male 231-7913