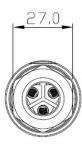

### -M25

The RS PRO series of waterproof power connectors are ruggedly built connectors sealed to an IP67 rating with a push-lock coupling which requires the series coupling tool to remove. This provides a more secure connection ideal for use when electrical safety or tampering may be an issue. The M25 range of connectors are designed with 3 gold plated contacts rated to 30A at 600V and are available in panel to cable or cable to cable variations.

# RS PRO IP67 Power Connector M25 – Field Installable Cable Mount Female 231-7911

# RS PRO IP67 Power Connector M25 – Field Installable Cable Mount Male 231-7913