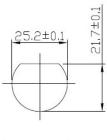

### -M25

The RS PRO series of waterproof power connectors are ruggedly built connectors sealed to an IP67 rating with a push-lock coupling which requires the series coupling tool to remove. This provides a more secure connection ideal for use when electrical safety or tampering may be an issue. The M25 range of connectors are designed with 3 gold plated contacts rated to 30A at 600V and are available in panel to cable or cable to cable variations.