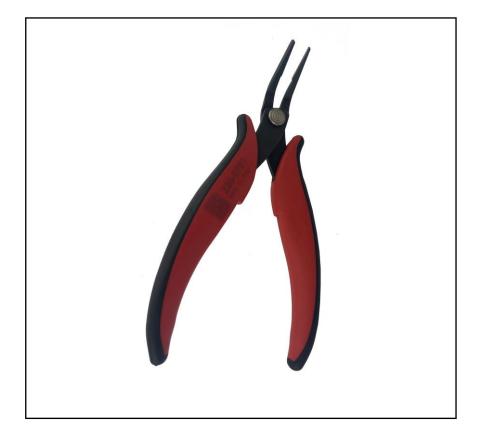

# RS PRO serrated 45° angled flat long-nose pliers

**RSPRO Stock No.: 238-0781** 

RS Professionally Approved Products bring to you professional quality parts across all product categories. Our product range has been tested by engineers and provides a comparable quality to the leading brands without paying a premium price.

# **FEATURES**

- 45° angled flat-nose pliers with long serrated jaws
- Ergonomic anti-slip bicomponent handle for a safe, light and comfortable grip
- Anti-reflection phosphating surface treatment
- Laser marking
- Made in Italy

## **General Specifications**

| Plier Type       | 45° angled serrated flat-nose pliers with long jaws     |
|------------------|---------------------------------------------------------|
| Non-Sparking     | Yes                                                     |
| Tip Style        | 45° angled serrated flat long                           |
| Material         | Carbon steel                                            |
| Number Of Pieces | 1                                                       |
| Finish           | Anti-reflection phosphating surface treatment, red grip |