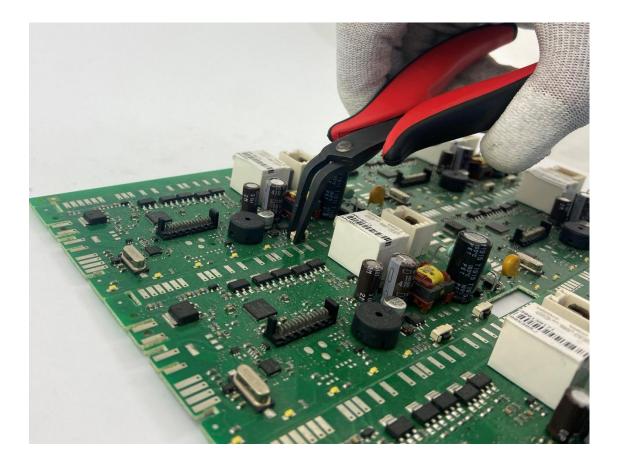

## **Product Description**

- Made in Italy with special carbon steel and undergo a controlled atmosphere heat treatment.
- The anti-reflection phosphating surface treatment ensures an accurate view of the work being carried out.
- The tools are joined with grounded holes and surfaces, thereby allowing precise movements.
- The anti-slip bi-material dolphin handle is created following ergonomic principles, thus guaranteeing a safe, light and comfortable grip for the operator even when used constantly for many hours
- This plier is ideal for different applications in microelectronics, jewellery making, laboratory, watch making and repairs, DIY.