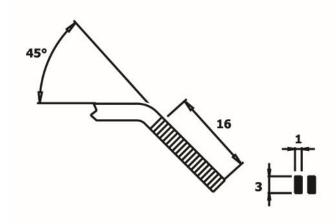

## **General Specifications**

| Plier Type       | 45° angled serrated flat-nose pliers with long jaws     |
|------------------|---------------------------------------------------------|
| Non-Sparking     | Yes                                                     |
| Tip Style        | 45° angled serrated flat long                           |
| Material         | Carbon steel                                            |
| Number Of Pieces | 1                                                       |
| Finish           | Anti-reflection phosphating surface treatment, red grip |

#### **Mechanical Specifications**

| Overall Length  | 152 mm    |
|-----------------|-----------|
| Hardness        | Hrc 48-50 |
| Weight          | 78 g      |
| Steel Thickness | 3 mm      |
| Bent Nose Angle | 45°       |