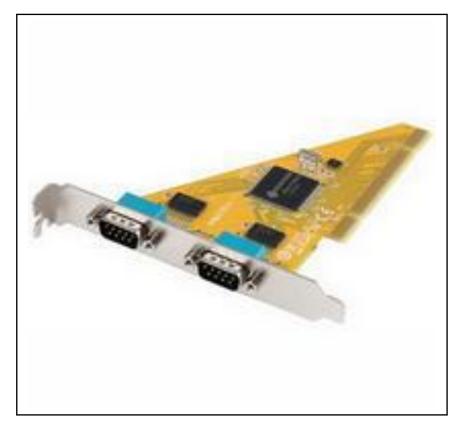

# **RS PRO 2 Port PCI RS232 Serial Card**

RS Stock No.: 616-1892

RS PRO Professionally Approved Products bring to you professional quality parts across all product categories. Our product range has been tested by engineers and provides a comparable quality to the leading brands without paying a premium price.

### **Product Description**

RS PRO 2 port RS232 PCI serial board upgrades the PC with additional RS232 ports. It can be used as COM 1 to COM 8. This serial board is compatible with Windows 98SE / ME / 2000 / XP. It is supplied with RS232 card, drivers and instructions.