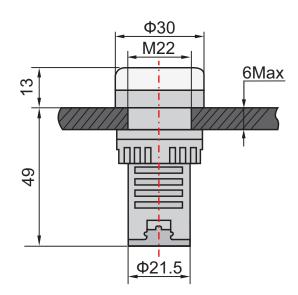

## LED Indicator 22mm White 230Vac Test Circuit

RS Stock Number: 909-2534

Representative of range

## **Technical Specification**

| Colour                                | White                  |
|---------------------------------------|------------------------|
| Nominal Voltage (V <sub>n</sub> )     | 230V ac                |
| Operating Voltage Range               | V <sub>n</sub> +/- 15% |
| Frequency (ac)                        | 50 - 60Hz              |
| Insulation Resistance                 | ≥ 2MΩ                  |
| Insulation Withstand                  | 2.5kVac, 1 minute      |
| Current Draw                          | ≤ 20mA                 |
| IP Rating (from front, panel mounted) | IP65                   |
| Brightness                            | ≥ 60 cd/m³             |
| Operational Life                      | 30,000 hours           |
| Relative Humidity                     | ≤ 98%                  |
| Operating Temperature Range           | -25°C to +55°C         |