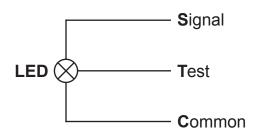

## LED Indicator 22mm White 230Vac Test Circuit

RS Stock Number: 909-2534

Representative of range