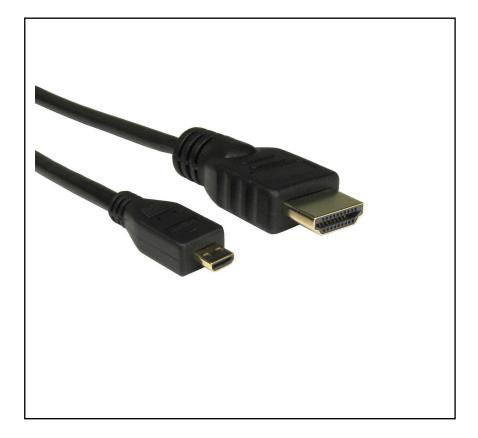

## **Product Description**

The RSPRO 1 metre HDMI Micro type D male to HDMI male cable which has a black PVC jack and an outer diameter of 5.5mm. The connectors have a gold flash covering to prevent corrosion.

The connector hoods are also made of black PVC.

HDMI is possibly the most common display connection on the market which can be found on devices ranging from PC's, Blu-ray players, games consoles and more. Micro HDMI, not to be confused with mini-HDMI, is most commonly found on mobile device.

### **General Specifications**

| Cable Type                | HDMI to HDMI    |
|---------------------------|-----------------|
| HDMI Version              | HDMI 2.0        |
| Connector A               | Male HDMI       |
| Connector A Gender        | Male            |
| Connector A Type          | Micro HDMI      |
| Connector B               | Micro Male HDMI |
| Connector B Gender        | Male            |
| Connector B Type          | HDMI            |
| Maximum Resolution        | 4K @ 60Hz       |
| Maximum Transmission Rate | 18Gbps          |
| Outer Sheath Material     | PVC             |
| Sheath Colour             | Black           |
| Hood                      | Moulding type   |