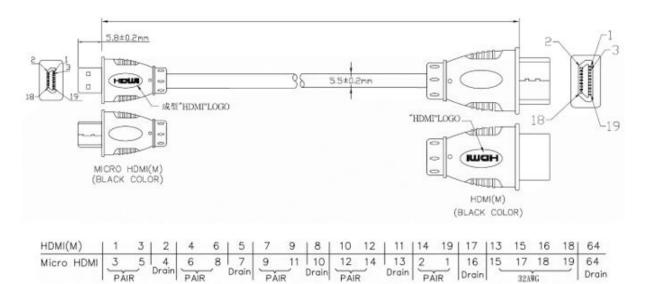

### **General Specifications**

| Cable Type                | HDMI to HDMI    |
|---------------------------|-----------------|
| HDMI Version              | HDMI 2.0        |
| Connector A               | Male HDMI       |
| Connector A Gender        | Male            |
| Connector A Type          | Micro HDMI      |
| Connector B               | Micro Male HDMI |
| Connector B Gender        | Male            |
| Connector B Type          | HDMI            |
| Maximum Resolution        | 4K @ 60Hz       |
| Maximum Transmission Rate | 18Gbps          |
| Outer Sheath Material     | PVC             |
| Sheath Colour             | Black           |
| Hood                      | Moulding type   |

1. CABLE: 32AWG,UL20276,AL+B-FOIL,[(#32\*1P+D+FAM)\*5PCS+#32\*4C]+AM+B, BLACK COLOR,OD=5.5mm,PVC JACKET(Conductor: BC)(D: 30# CCS).

- 2. LENGTH
- 3. CONNECTORS: HDMI19P(M)\*1PCS,MICRO HDMI19P(M)(BLACK INSULATOR).( 镀金头).
- 4. MOLD: MOLDING TYPE.
- 5. CONTACTS