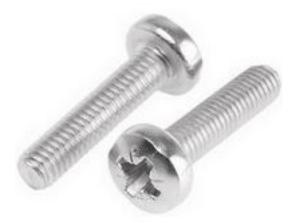

# RS Pro Stainless Steel Pan Head Machine Screws, M2 x 5mm

RS Stock No: 914-1466

#### **Product Details**

RS Pro machine screw measuring M2 x 5 mm, is made of A2 grade stainless steel. This pan head screw is fully threaded and it can be used in pre-tapped holes or can be used with conforming nuts and washers in through holes. The cross recess screw is designed to give you ease of assembly. It is suitable for light engineering, domestic appliances and electronics applications. This machine screw meets DIN 7985 standards.