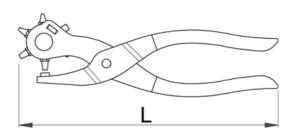

## Revolving punch pliers with 6 punches - 558/5P

## Description

- handles made of sheet metal
- punches from special tool steel, entirely hardened and tempered, sharpened
- surface finish: nickel plated
- handles plastic dipped
- dimensions of punches: 2, 2.5, 3, 3.5, 4, 5

## **Technical Data**

|        | Lenght | ů   | 7  | 200 |   |
|--------|--------|-----|----|-----|---|
| 601557 | 220    | 287 | 4B | 10  | - |