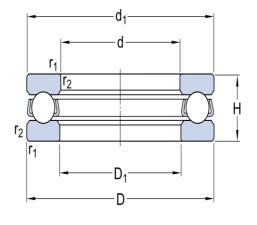

## **Dimensional line drawings**

d D H  $d_1$   $D_1$   $r_{1,2}$ 

20 mm 35 mm 10 mm ≈ 35 mm ≈ 21 mm min. 0.3

mm