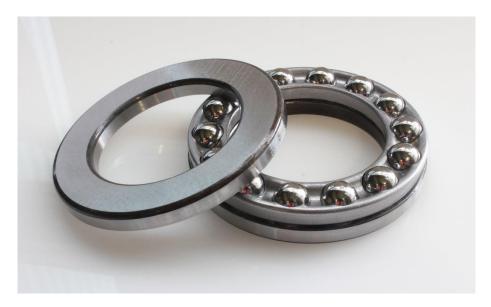

## Features & Benefits:

The series of thrust ball bearings accommodate an axial load only.

With all of the rolling elements seeing an equal load, the applied load can be high.

The rings and balls/cage come as 3 components, making installation quick and easy as there is no worry about damaging bearing internals during fitting.