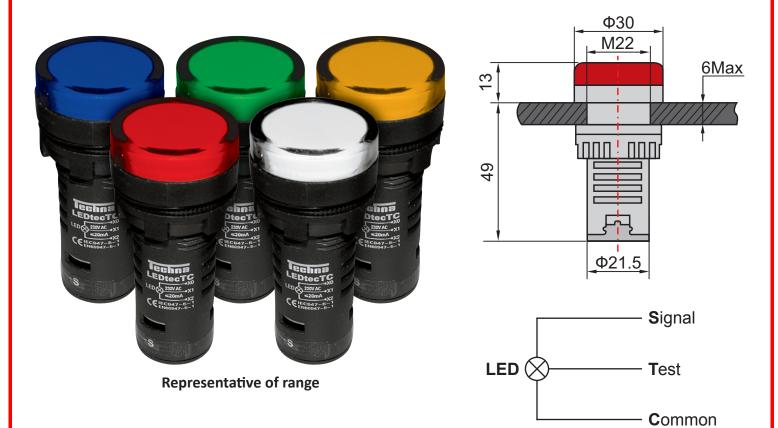

## Datasheet LED Indicator 22mm Red 230Vac Test Circuit

RS Stock Number: 909-2525

ENGLISH

## **Technical Specification**

| Colour                                | Red                    |
|---------------------------------------|------------------------|
| Nominal Voltage (V <sub>n</sub> )     | 230V ac                |
| Operating Voltage Range               | V <sub>n</sub> +/- 15% |
| Frequency (ac)                        | 50 - 60Hz              |
| Insulation Resistance                 | ≥ 2MΩ                  |
| Insulation Withstand                  | 2.5kVac, 1 minute      |
| Current Draw                          | ≤ 20mA                 |
| IP Rating (from front, panel mounted) | IP65                   |
| Brightness                            | ≥ 60 cd/m³             |
| Operational Life                      | 30,000 hours           |
| Relative Humidity                     | ≤ 98%                  |
| Operating Temperature Range           | -25°C to +55°C         |
|                                       |                        |