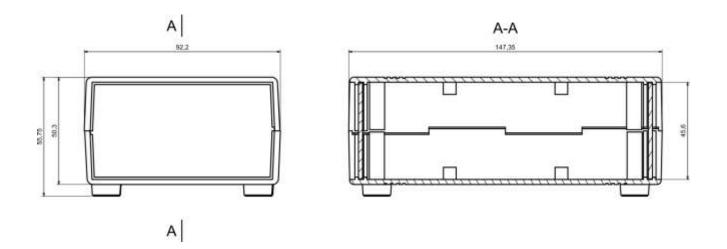

#### rspro.com

| Category               | Enclosures With side panels |  |  |
|------------------------|-----------------------------|--|--|
| Туре                   | Full                        |  |  |
| Material               | ABS                         |  |  |
| Variant                | Without gasket              |  |  |
| Height                 | 50.3 mm                     |  |  |
| Width                  | 92.5 mm                     |  |  |
| Length                 | 147.6 mm                    |  |  |
| Color                  | Light gray                  |  |  |
| Protection level       | IP30                        |  |  |
| Shock protection level | IK06                        |  |  |
| Standards Met          | RoHS Compliant              |  |  |
| Accessories            | Feet: 4.0 pcs               |  |  |
|                        | Screw 3/40: 4.0 pcs         |  |  |
| Certificate number     | CE/031/18                   |  |  |