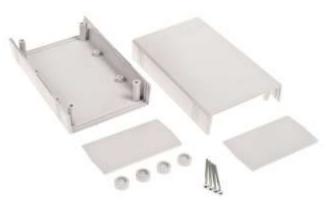

### **Product Details**

Enclosure with side panels is made of light gray ABS. The enclosure has front and read panel it provides IP30 and IK06 protection rating it is ideal for applications that doesn't require hermetic seal.

### **Features and Benefits**

- Made of ABS
- Available in light gray color
- Protection against liquids and solid objects: IP30 rating
- Shock protection level: IK06 rating
- Side panels for easy customization
- Supplied with four screws and plastic feets for assembly

#### rspro.com

| Category               | Enclosures With side panels |  |  |
|------------------------|-----------------------------|--|--|
| Туре                   | Full                        |  |  |
| Material               | ABS                         |  |  |
| Variant                | Without gasket              |  |  |
| Height                 | 50.3 mm                     |  |  |
| Width                  | 92.5 mm                     |  |  |
| Length                 | 147.6 mm                    |  |  |
| Color                  | Light gray                  |  |  |
| Protection level       | IP30                        |  |  |
| Shock protection level | IK06                        |  |  |
| Standards Met          | RoHS Compliant              |  |  |
| Accessories            | Feet: 4.0 pcs               |  |  |
|                        | Screw 3/40: 4.0 pcs         |  |  |
| Certificate number     | CE/031/18                   |  |  |