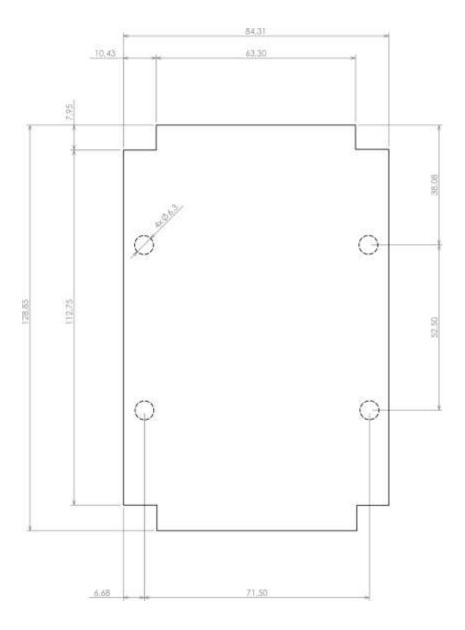

Dashed line shows outline of the mounting boss under PCB board Recommended mounting holes diameter ø3,5mm All dimensions are given within +/-0,5mm tolerance