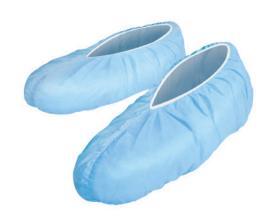

# **B0706 PRODUCT DATASHEET Non Woven Shoe Cover**

## **INTENDED USE:**

- Use to isolate the dust and water, prevent the dirt from shoes.
- Widely used in healthcare sector, general industry, food processing and homecare.