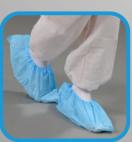

# **B0706 PRODUCT DATASHEET Non Woven Shoe Cover**

## **INTENDED USE:**

- Use to isolate the dust and water, prevent the dirt from shoes.
- Widely used in healthcare sector, general industry, food processing and homecare.