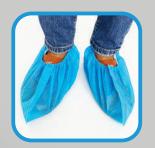

## **INTENDED USE:**

- Use to isolate the dust and water, prevent the dirt from shoes.
- Widely used in healthcare sector, general industry, food processing and homecare.