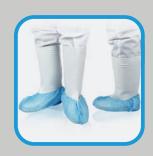

# **B0706 PRODUCT DATASHEET Non Woven Shoe Cover**

## **INTENDED USE:**

- Use to isolate the dust and water, prevent the dirt from shoes.
- Widely used in healthcare sector, general industry, food processing and homecare.