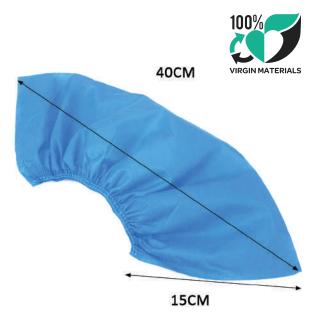

## **PHYSICAL DIMENSION**

| Test Item           |                                       | Result   | Text Standard    |
|---------------------|---------------------------------------|----------|------------------|
| BARRIER<br>PROPERTY | Particle Shedding (Helmke Drum)       | Level II | IEST-RP-CC003. 3 |
|                     | Weight (g/m²)                         | 39.89    | ASTM D3776       |
|                     | Mullen Bursting Strength (PSI)        | 10.8     | ASTM D3786       |
|                     | Trapezoid Tearing Strength (Ibs./in.) |          |                  |
|                     | Lengthwise Yarns                      | 6.1      | ASTM D4533       |
|                     | Widthwise Yarns                       | 7. 9     |                  |