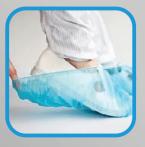

## **INTENDED USE:**

- Use to isolate the dust and water, prevent the dirt from shoes.
- Widely used in healthcare sector, general industry, food processing and homecare.