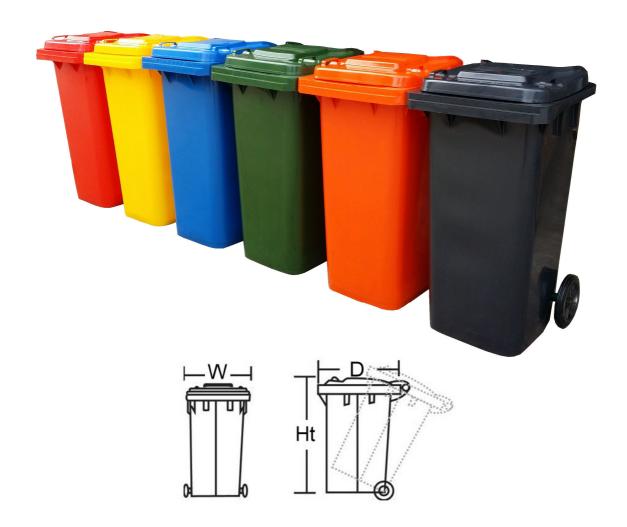

## **WPB120-Litres**

## **Description**

Manufactured according to the European standard – EN840. Made from High-Density Polyethylene (HDPE). WPB120 absorbs shocks, resists common chemical and easy to maintain.

Mounted with 2 rubber tyres for quiet, smooth, reliable operation. Molded with ergonomic handles, WPB120 are easy and safe to manoeuvre.

| Model  | Width<br>(mm) | Depth<br>(mm) | Height (mm) | Capacity<br>(Litres) | Weight<br>(kg) +/- |
|--------|---------------|---------------|-------------|----------------------|--------------------|
| WPB120 | 470           | 540           | 940         | 120                  | 8.0                |