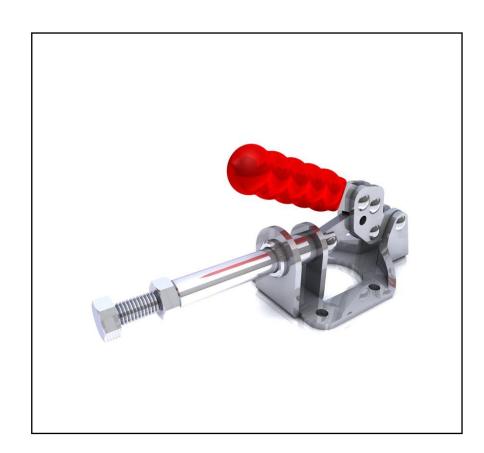

#### **FEATURES**

- Over Centre Locking Clamp.
- Zinc Plated For Corosion Resistance
- Vinyl Grip
- Clamping Spindle & Accessories Supplied.
- Holding Force 136kg

## **Product Description**

Push Pull over centre Toggle Clamp from RS PRO suitable for all work holding applications. Supplied with clamping spindles and accessories.

#### **General Specifications**

| Туре | Toggle Clamp |
|------|--------------|
| Grip | Vinyl Grip   |

## **Mechanical Specifications**

| Plunger Stroke | 32mm   |
|----------------|--------|
| Handle Opens   | 180°   |
| Overall Height | 79.5mm |
| Holding Force  | 136kg  |
| Weight         | 300g   |