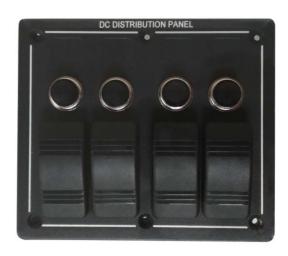

## Marine Panel Switch & Breaker with Mounting Panel

## Package Contain:

- 4 x Rocker Switch
- 2 x 5A Breaker
- 1 x 10A Breaker
- 1 x 15A Breaker
- 1 x Rubber Pad
- 6 x Stainless Steel Screw