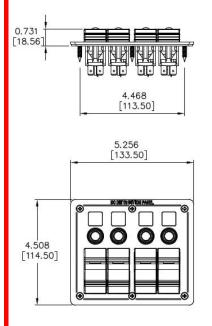

25/05/2018 Version No. 001

Rocker Switch x 4 (SPST / ON-OFF) 5A Breakers x 2

5A Breakers x 2 10A Breakers x 1 15A Breakers x 1 Rubber Pad x 1

Stainless Steel Screw x 6

Symbol x 40 option

Size of Panel: 114.5x133.5mm Size of Screw Hole: 94.5x113.5mm

Size of Hole: 85x102mm

25/05/2018 Version No. 001 4