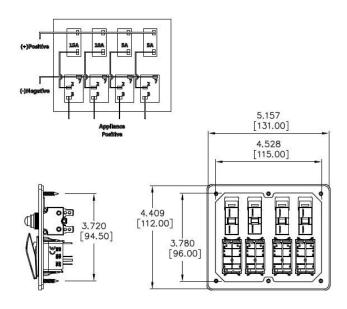

## Package Contain:

- 4 x Rocker Switch
- 2 x 5A Breaker
- 1 x 10A Breaker
- 1 x 15A Breaker
- 1 x Rubber Pad
- 6 x Stainless Steel Screw

## **Specification:**

| Н ТҮРЕ:                       | 3001748314                                                                                                                                                                                                                      |  |  |
|-------------------------------|---------------------------------------------------------------------------------------------------------------------------------------------------------------------------------------------------------------------------------|--|--|
| THROWS:                       | SPST                                                                                                                                                                                                                            |  |  |
| H FUNCTIONS:                  | ON-OFF                                                                                                                                                                                                                          |  |  |
| VOLTAGE:                      | 12VDC                                                                                                                                                                                                                           |  |  |
| TOTAL LOAD CURRENT:           | 35A                                                                                                                                                                                                                             |  |  |
| ELECTRICAL LIFE:              | 10,000 make-and-break cycles at full load                                                                                                                                                                                       |  |  |
| CONTACT RESISTANCE:           | 20m-ohms max. initial @ 2-4VDC, 100mA                                                                                                                                                                                           |  |  |
| INSULATION<br>RESISTANCE:     | Apply 500VDC for 1min±5sec. After which measurement to be made b/w terminals shall result 100M-ohms min.                                                                                                                        |  |  |
| DIELECTRICAL<br>STRENGTH:     | 1,500VAC (50Hz-60Hz) RMS @ sea level shall result no damage to parts arcing or flashover                                                                                                                                        |  |  |
| OPERATING<br>TEMPERATURE:     | -30Celsius degree to +85Celsius degree                                                                                                                                                                                          |  |  |
| MECHANICAL LIFE:              | Without load, 10,000cycles min.                                                                                                                                                                                                 |  |  |
| SOLDERING HEAT<br>RESISTANCE: | Max soldering temperature @ 260Celsius degree, immersion time 5+/-1sec, frequency of soldering process @ 2 times max.                                                                                                           |  |  |
| COLD TEST:                    | Stored at temperature –30(+/-3)Celsius degree for 48 hours, shall result no changes to switch's electrical performance                                                                                                          |  |  |
| HOT TEST:                     | Stored at temperature +85(+/-3)Celsius degree for 48 hours, shall result no changes to switch's electrical performance                                                                                                          |  |  |
| HUMIDITY TEST:                | Stored at temperature 40(+/-3)Celsius degree with relative humidity 90%~95% for 48 hours, shall result no changes to switch's electrical performance                                                                            |  |  |
|                               | THROWS:  H FUNCTIONS:  VOLTAGE: TOTAL LOAD CURRENT: ELECTRICAL LIFE:  CONTACT RESISTANCE: INSULATION RESISTANCE: DIELECTRICAL STRENGTH: OPERATING TEMPERATURE: MECHANICAL LIFE: SOLDERING HEAT RESISTANCE: COLD TEST: HOT TEST: |  |  |

25/05/2018 Version No. 001

Rocker Switch x 4 (SPST / ON-OFF) 5A Breakers x 2

5A Breakers x 2 10A Breakers x 1 15A Breakers x 1 Rubber Pad x 1

Stainless Steel Screw x 6

Symbol x 40 option

Size of Panel: 114.5x133.5mm Size of Screw Hole: 94.5x113.5mm