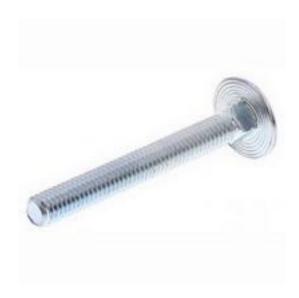

### RS Pro Bright Zinc Plated Steel Coach Bolt, M6 x 50mm

RS Stock No: 512-1017

#### **Product Details**

RS Pro coach bolt made of mild steel is bright zinc plated for corrosion resistance. This coach bolt has a mushroom head with a square section underneath that pulls into the material or square hole. The bolt is self locking when you place them through a square hole and prevents spinning during installation in timber. This coach bolt supplied with a hexagonal nut, is able to work under both low and high temperatures. The M6 threaded coach bolt measures 50 mm long and is suitable for fixing wooden panels and for load bearing applications.