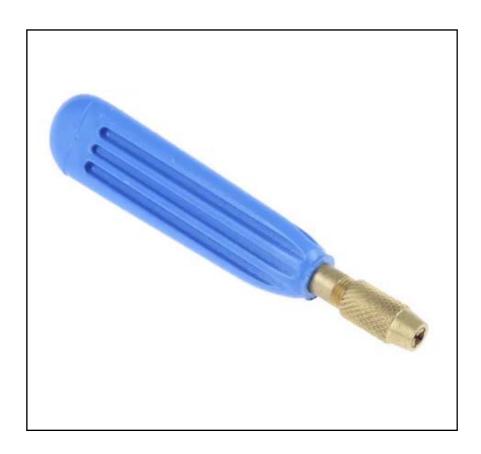

# **RS PRO File Handle**

RS Stock No.: 734-416

RS Professionally Approved Products bring to you professional quality parts across all product categories. Our product range has been tested by engineers and provides a comparable quality to the leading brands without paying a premium price.

## **Product Description**

From RS PRO, this high-quality needle file handle is compatible with needle files to give you extra control in precision work. Manufactured from ABS and featuring a brass collet chuck needle file handle will accept round shafts from 2.8 to 3.5mm diameter and up to 100mm in length