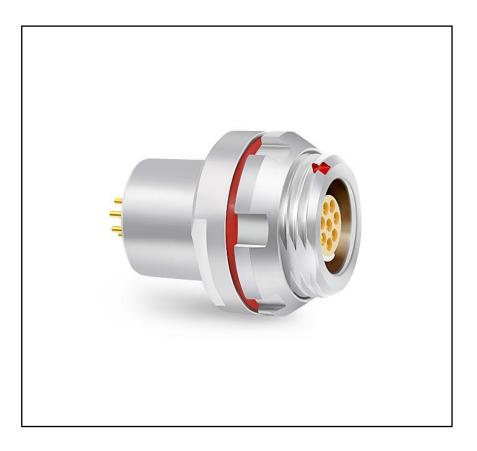

#### **Product Description**

RS Pro's range of waterproof Chrome plated Brass push-pull locking connectors offer exceptional quality that is found in many cutting-edge connectors, including an IP68 rating and full 360° EMC shielding with a high mating life. As has become standard within the RS Pro brand you can expect high quality products but at a reasonable price. These connectors are ideal for use in medical devices, testing equipment, audio equipment and other high-end applications.

#### **General Specifications**

| Number of Contacts | 6                                                                                                                                                       |
|--------------------|---------------------------------------------------------------------------------------------------------------------------------------------------------|
| Housing Material   | Chrome Plated Brass                                                                                                                                     |
| Contact Material   | Brass                                                                                                                                                   |
| Contact Plating    | Gold                                                                                                                                                    |
| Contact Gender     | Female                                                                                                                                                  |
| Mating Type        | Cable Mount                                                                                                                                             |
| Body Orientation   | Straight                                                                                                                                                |
| Contact Carrier    | PPS                                                                                                                                                     |
| Mating Cycles      | >5,000                                                                                                                                                  |
| Colour             | Natural                                                                                                                                                 |
| Application        | Instrumentation, Process control, Robotics, Assembly lines and manufacturing, Factory automation, Industrial production and automation, Medical devices |

#### **Mechanical Specifications**

| Connector Size     | 2F          |
|--------------------|-------------|
| Termination Method | Solder      |
| Mounting Type      | Panel Mount |
| Panel Cut-Out      | 16mm        |