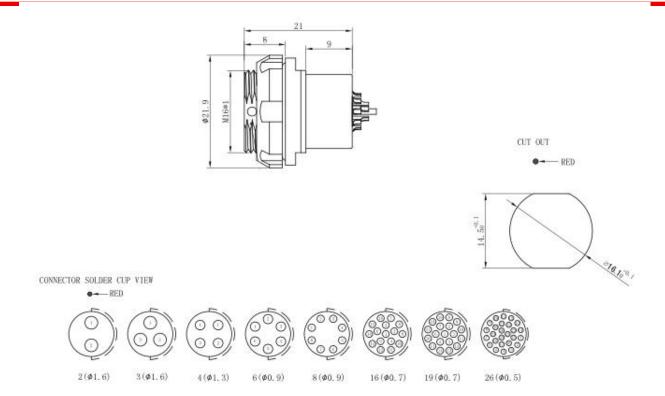

#### **General Specifications**

| Number of Contacts | 6                                                                                                                                                       |
|--------------------|---------------------------------------------------------------------------------------------------------------------------------------------------------|
| Housing Material   | Chrome Plated Brass                                                                                                                                     |
| Contact Material   | Brass                                                                                                                                                   |
| Contact Plating    | Gold                                                                                                                                                    |
| Contact Gender     | Female                                                                                                                                                  |
| Mating Type        | Cable Mount                                                                                                                                             |
| Body Orientation   | Straight                                                                                                                                                |
| Contact Carrier    | PPS                                                                                                                                                     |
| Mating Cycles      | >5,000                                                                                                                                                  |
| Colour             | Natural                                                                                                                                                 |
| Application        | Instrumentation, Process control, Robotics, Assembly lines and manufacturing, Factory automation, Industrial production and automation, Medical devices |

#### **Mechanical Specifications**

| Connector Size     | 2F          |
|--------------------|-------------|
| Termination Method | Solder      |
| Mounting Type      | Panel Mount |
| Panel Cut-Out      | 16mm        |