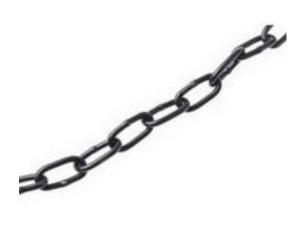

#### **Product Details**

RS Pro steel chain features japanned finishing for added durability. This welded straight link chain has a link size of 2.5 x 14 mm. It withstands loads up to 37 kg.

#### **Features and Benefits**

- Japanned finish
- Welded straight link chain
- 10 m long

## **Specifications:**

| Chain Type                                                              | Link                                        |
|-------------------------------------------------------------------------|---------------------------------------------|
| Finish                                                                  | Japanned                                    |
| Material                                                                | Steel                                       |
| Length                                                                  | 10 m                                        |
| Link Diameter                                                           | 2.5 mm                                      |
| Link Length                                                             | 14 mm                                       |
| Link Width                                                              | 4.5 mm                                      |
| Lifting Load                                                            | 37 kg                                       |
| Link Type                                                               | Short                                       |
| Specification                                                           | DIN 5685                                    |
| Link Diameter<br>Link Length<br>Link Width<br>Lifting Load<br>Link Type | 2.5 mm<br>14 mm<br>4.5 mm<br>37 kg<br>Short |