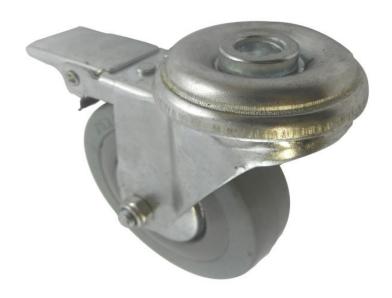

## 75mm Bolt Hole Braked Swivel Castor with Grey Rubber Tyred Wheel, 70kg load capacity

RS Stock No:828-6344

| Specification          |                              |
|------------------------|------------------------------|
| Application            | General Purpose / Industrial |
| Features               | Ball Bearing Swivel Head     |
| Fixing Centres         | Single Bolt Hole             |
| Fixing Hole Size       | 10mm                         |
| Hub Bearing Type       | Plain                        |
| Hub Material           | Polypropylene                |
| Load Capacity          | 70kg                         |
| Number of Fixing Holes | 1                            |
| Overall Height         | 100mm                        |
| Rotation               | Swivel & Brake               |
| Tyre Material          | Grey Rubber Tyre             |
| Weight Class           | Light Duty                   |
| Wheel Diameter         | 75mm                         |
| Wheel Width            | 21mm                         |