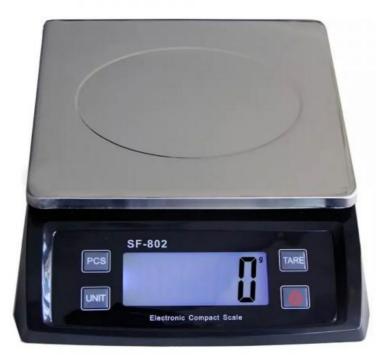

## 30Kg/1g Digital Electronic Postal Food Kitchen Weighing Scale

SKU: GMM-SF802 Manufacture warranty period: 12 months Country of Origin: China

Note: Please take note this weighing scale is Not Legal for trade.

## Features:

- High precision load cell sensor
- Simple operation and easy-to-read digital display
- Large LCD with backlight
- Counting function
- Low battery 'Lo' indication and over load indication "EEE"
- High quality plastic material, fine workmanship and the latest technology
- Support the max weight up to 30kg
- Large stainless steel weighting platform
- Low power consumption, high accuracy
- Portable scale, easy to carry and store
- Auto power off after 5 min if power by batteries
- The minimum load weight is 5g

## **Specifications:**

Colour: BlackCapacity: 30kg/1gUnit: g/oz/lb/kg

Screen size: 93 x 35mm
Platform size: 215 x 175mm
Dimension: 240 x 250 x 65mm

• Weight: 870g

• Scale housing material: Plastic

 Scale platter material: Plastic + Stainless Steel Tray