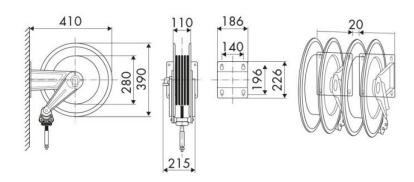

Fixed hose reel s. 350, for air-water, 20 bar, hose PU 20 m ø 8x12 mm

## **SECTORS OF USE**

Agriculture, Automotive, Building and road construction, Industry, Lube trucks and transports

## **FEATURES**

| Pressure          | 20 bar             |
|-------------------|--------------------|
| Compatible fluids | air - water        |
| Swivel joint      | brass              |
| Seals             | Viton <sup>®</sup> |
| Characteristic    | fixed              |
| Material          | painted steel      |
| Couplings         | brass              |
| Hose              | p/n 911/20         |
| ø e hose length   | ø 5/16" - 20 m     |
| Inlet             | G 3/8" (m)         |
| Outlet            | G 1/4" (m)         |
| Reel flow path    | brass - nylon PA6  |



## **OVERALL DIMENSIONS (mm)**