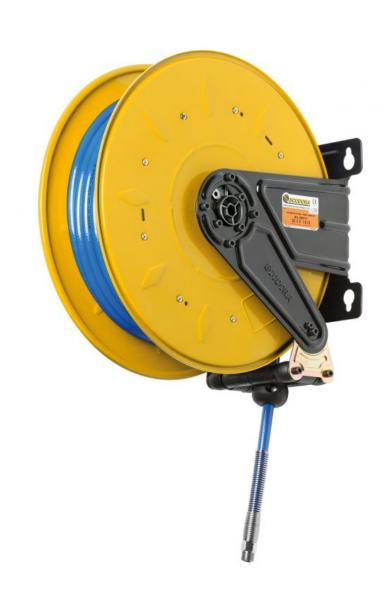

## P/N 348/13

Fixed hose reel s. 350, for air-water, 20 bar, hose PU 20 m ø 8x12 mm

## **FEATURES**

| Pressure          | 20 bar             |
|-------------------|--------------------|
| Compatible fluids | air - water        |
| Swivel joint      | brass              |
| Seals             | Viton <sup>®</sup> |
| Characteristic    | fixed              |
| Material          | painted steel      |
| Couplings         | brass              |
| Hose              | p/n 911/20         |
| ø e hose length   | ø 5/16" - 20 m     |
| Inlet             | G 3/8" (m)         |
| Outlet            | G 1/4" (m)         |
| Reel flow path    | brass - nylon PA6  |