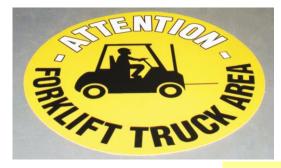

## **Datasheet**

RS Stock No. 8735921

Forklift Truck Area Floor Sign, 430mm Dia

High visibility floor graphics to highlight warnings and operational hazards.

- Permanent adhesive
- Graphics printed on the underside of a clear PVC film
- Signs withstand everyday warehouse traffic

8735925

8735934

8735937

8735931

| Description                              | Size (mm) | RS Stock No |
|------------------------------------------|-----------|-------------|
| Forklift Truck Area Floor Sign,430mm dia | 400 DIA   | 8735921     |
| Pedestrian Traffic Floor Sign,430mm dia. | 400 DIA   | 8735925     |
| Protective Footwear Floor Sign,430mm dia | 400 DIA   | 8735934     |
| Fire Exit Floor Sign,430mm dia           | 400 DIA   | 8735937     |
| Pedestrian Route Floor Sign,430mm dia    | 400 DIA   | 8735931     |