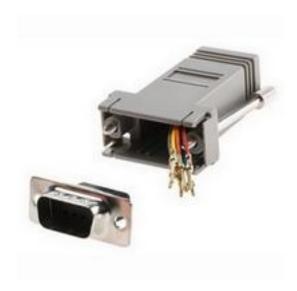

## RS Pro RJ45 Socket/9 Way D Plug Adapter

RS Stock No: **625-6237** 

### **Product Details**

RS Pro adapter allows interfacing between 9-way and 25-way 'D' connectors with RJ-11 and RJ-45 data connections. Each adapter includes RJ-45 socket module with colour coded wire terminations to crimp contacts. Contacts can be loaded as required into a 9-way or 25-way 'D' connector plug or socket supplied with each adapter as specified. Grey adapter covers are provided with assembly screws and captive jackscrews.

#### **Features and Benefits**

- RJ-45 socket/9-way D plug interface
- Grey adapter covers are provided with assembly screws and captive jackscrews
- Standard data adapters