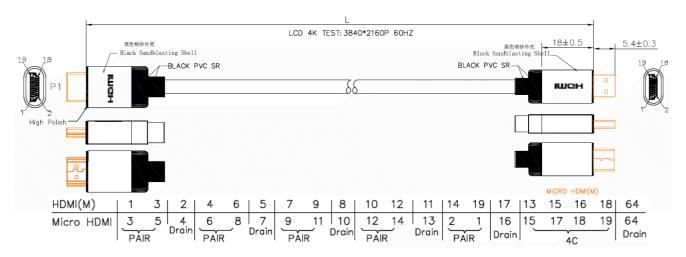

Manufactured on UL cable UL Style Number 20276

兄 AWM 20276 80℃ 30V VW-1 HIGH SPEED HDMI® CABLE WITH ETHERNET

- 1. CABLE: 30AWG(1/0.254BC),UL20276,AL+B(85% AL/MG)-FOIL,[(#30\*1P+D+FAM)\*5PCS+#30\*4C], BLACK COLOR,OD=5.5±0.2mm,PVC JACKET.
- 2. LENGTH: L.
- 3. CONNECTORS: HDMI(M)\*1PCS,MICRO HDMII(M)\*1PCS(BLACK INSULATOR)(SHELL GOLD PLATED).
- 4. MOLD: MOLDING TYPE.
- 5. CONTACTS
- Test machine test condition.
  A.100% OPEN,SHORT&INTERMITANCE TEST.
  B.CONDUCTOR RESISTANCE: 20hms MAX:
  C.INSULATION RESISTANCE: 10MΩ Min/,10ms:
- 7. ALL MUST BE MEET ON ROHS COMPLIANT.