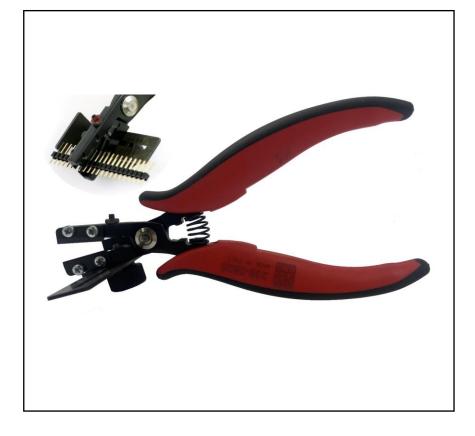

# RS PRO Pin strips cutter for straight and angled strips. Adjustable.

RSPRO Stock No.: 238-0806

RS Professionally Approved Products bring to you professional quality parts across all product categories. Our product range has been tested by engineers and provides a comparable quality to the leading brands without paying a premium price.

#### **Product Description**

- Made in Italy with special carbon steel and undergo a controlled atmosphere heat treatment.
- The anti-reflection phosphating surface treatment ensures an accurate view of the work being carried out.
- The tools are joined with grounded holes and surfaces, thereby allowing precise movements.
- The anti-slip bi-material dolphin handle is created following ergonomic principles, thus guaranteeing a safe, light and comfortable grip for the operator even when used constantly for many hours
- This cutter is ideal for cutting straight and angled PIN STRIPS.