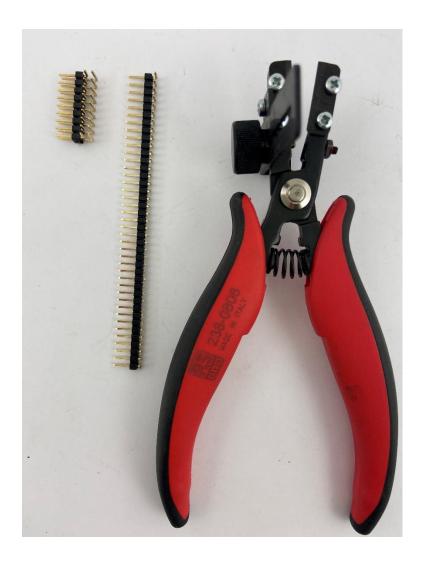

## **FEATURES**

- Special tool designed for cutting straight and angled PIN STRIPS.
- The adjustable stop allows setting the tool for different strip pitches (min. 3mm max. 50mm)
- Cutting blade for angled pin strips included
- Steel thickness 5 mm
- Ergonomic anti-slip bicomponent handle for a safe, light and comfortable grip
- Anti-reflection phosphating surface treatment
- Laser marking
- Made in Italy

#### **Product Description**

- Made in Italy with special carbon steel and undergo a controlled atmosphere heat treatment.
- The anti-reflection phosphating surface treatment ensures an accurate view of the work being carried out.
- The tools are joined with grounded holes and surfaces, thereby allowing precise movements.
- The anti-slip bi-material dolphin handle is created following ergonomic principles, thus guaranteeing a safe, light and comfortable grip for the operator even when used constantly for many hours
- This cutter is ideal for cutting straight and angled PIN STRIPS.