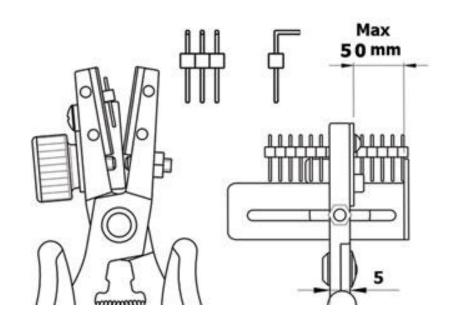

## **FEATURES**

- Special tool designed for cutting straight and angled PIN STRIPS.
- The adjustable stop allows setting the tool for different strip pitches (min. 3mm max. 50mm)
- Cutting blade for angled pin strips included
- Steel thickness 5 mm
- Ergonomic anti-slip bicomponent handle for a safe, light and comfortable grip
- Anti-reflection phosphating surface treatment
- Laser marking
- Made in Italy

#### **Mechanical Specifications**

| Overall Length   | 150 mm           |
|------------------|------------------|
| Cutting Force    | 6 kg             |
| Weight           | 100 g            |
| Steel Thickness  | 5 mm             |
| Pitch adjustment | min 3 - max 50mm |