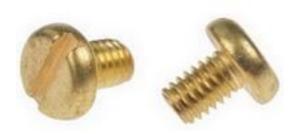

### RS Pro Brass Pan Head Machine Screws, M4 x 6mm

RS Stock No: 483-1505

#### **Product Details**

RS Pro machine screw measuring M4 x 6 mm, is made of self-colour plain brass. This pan head screw comes with metric thread. The slotted drive screw meets DIN 85 standards.