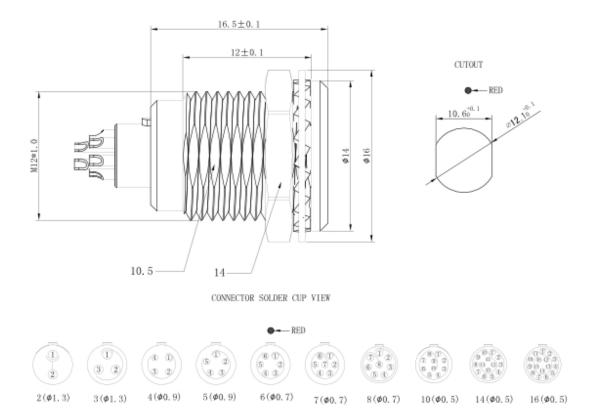

0°C     |                      |  |
| Temperature range         | -55°C, +250°C         |                      |  |
| Resistance to vibration   | 10-2000Hz,15g         | IEC 60512-4 test 6d  |  |
| Shock resistance          | 100g, 6ms             | IEC 60512-4 test 6c  |  |
| Salt spray corrosion test | >96hrs                | IEC 60512-6 test 11f |  |
| Protection index (mated)  | IP50                  | IEC 60529            |  |
| Climatical category       | 55/175/21 IEC 60068-1 |                      |  |

#### **Electrical**

| Characteristics |          | Value  | Standard      |
|-----------------|----------|--------|---------------|
| Shielding       | at 10MHZ | >75 dB | IEC 60619-1-3 |
| efficiency      | at 1GHZ  | >40 dB | IEC 60619-1-3 |





# **Dimensional line drawings**



## **Quality Standards**