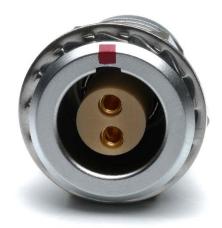

# RS PRO Fixed receptacle Female 2 pin Solder Brass

Stock No: 209-5620

RS Pro's range of Chrome plated Brass push-pull locking connectors offer exceptional quality that is found in many cutting-edge connectors, including full 360° EMC shielding and high mating life. As has become standard within the RS Pro brand you can expect high quality products but at a reasonable price. These connectors are ideal for use in medical devices, testing equipment, audio equipment and other high-end indoor applications.

## **Features & Benefits:**

- Push-pull latching system
- Chrome plated Brass
- IP50
- 360° Screening for full EMC shielding
- 15A Current Rating