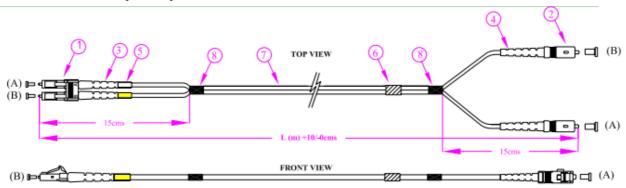

## **Dimensions: (mm)**

Connector: SC Clips shall be mounted to the connector to make it duplex.

Coiling Diameter: Coiling Diameter of the patchcord shall be greater than 200mm

|  | Id No. | Description                   | Ea  |
|--|--------|-------------------------------|-----|
|  | 1.     | LC Connector                  | 2   |
|  | 2.     | SC Connector                  | 2   |
|  | 3.     | LC Boots                      | 2   |
|  | 4.     | SC Boots                      | 2   |
|  | 5.     | LC Heat Shrink (Yellow+White) | 1+1 |
|  | 6.     | Identification Label          | 1   |
|  | 7.     | 1.6mm Duplex Cable (L m)      | 1   |
|  | 8.     | Black Tape                    | 2   |