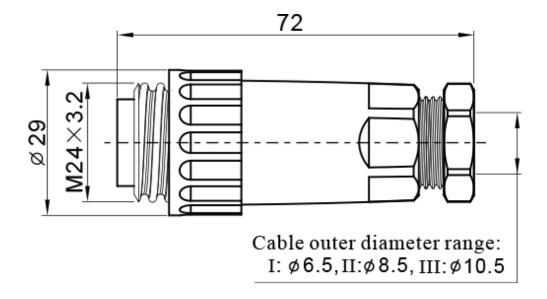

# **Dimensional line drawings**

### **Features and Benefits**

Threaded Coupling

IP67

Plastic

4 Poles

• RS Code: (2107296) = 6.5mm Cable OD

• RS Code: (2107297) = 8.5mm Cable OD

RS Code: (2107298) = 10.5mm Cable OD