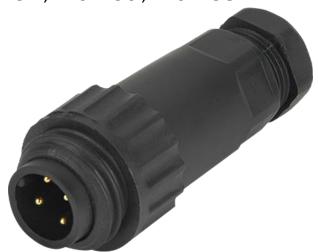

# RS PRO WA22 Series Cable Mount Externally Threaded Connector

Stock No: 2107297, 2107296, 2107298

### **Product Details**

The RS Pro WA22 series are a range of ruggedly built IP67 waterproof connectors, available in 3+PE or 6+PE configurations with internal or external threading. Versions are available for in-line cable to cable and for cable to panel connections with the plugs and receptacles being either male pins or female sockets. The WA22 series are also intermateable with similar designed connectors from other manufacturers.

### **Features and Benefits**

Threaded Coupling

IP67

Plastic

4 Poles

• RS Code: (2107296) = 6.5mm Cable OD

• RS Code: (2107297) = 8.5mm Cable OD

RS Code: (2107298) = 10.5mm Cable OD