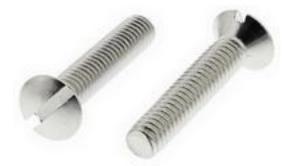

### **Product Details**

RS Pro machine screw measuring M4 x 20 mm, is made of brass with nickel plated finish to resist tarnishing. This oval head screw with slotted drive, is suitable for use with electrical wiring accessories.

#### **Features and Benefits**

- Nickel plated brass finish to resist tarnishing
- Particularly suitable for use with electrical wiring accessories
- Metric thread