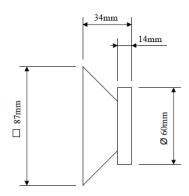

## **Loudspeaker Drivers ≤8cm (3in)**

| Nominal Rated Power | 12W                   |
|---------------------|-----------------------|
| Impedance           | 8Ω                    |
| Driver Shape        | Round                 |
| Speaker Driver Size | 8 cm (3 in) and Under |
| Length              | 87mm                  |
| Width               | 87mm                  |
| Depth               | 34.3mm                |
| Cone/Dome Material  | Mylar                 |