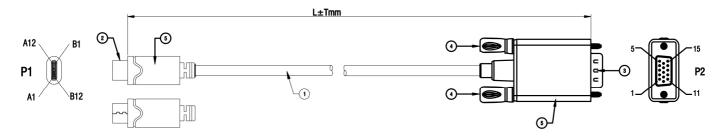

| 5 | BLACK 45P PVC                                                           |   | G   |
|---|-------------------------------------------------------------------------|---|-----|
| 4 | SCREW:#4-40UNC(Black Moldin,Nickel Plated)                              | 2 | PCS |
| 3 | HDB15P MALE(Black Insulator, Gold Plated) + PCB'A                       | 1 | PCS |
| 2 | USB Type-C MALE(White Insulato,Gold Plated)                             | 1 | PCS |
| 1 | NON-UL,(32#*1P+D+AL/MY)*5+32#*4C+24#*2C+AL+B 0D=4.8mm,BLACK TPE JACKET. | 1 | PCS |