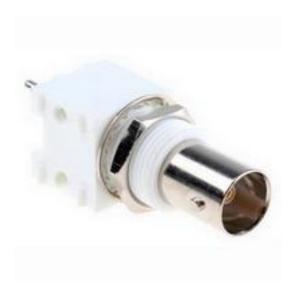

# RS Pro Straight 75 $\Omega$ PCB Mount BNC Connector, jack, Solder Termination Nickel

RS Stock No: 546-5109

#### **Product Details**

RS Pro PCB mount BNC connector has a nickel plated body and gold plated centre contact. This 75  $\Omega$  straight BNC connector comes with cable jack, solder termination.

#### **Features and Benefits**

- Nickel plated body
- Gold plated centre contact
- Jack, solder termination