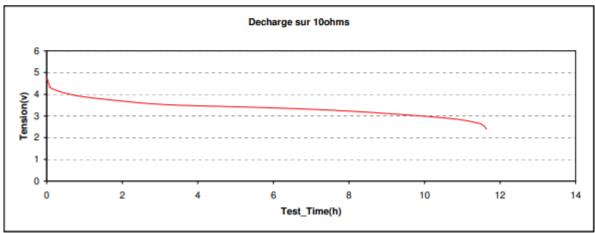

## **Electrical Specifications**

| Size            | 3LR12    |
|-----------------|----------|
| Chemistry       | Alkaline |
| Nominal Voltage | 4.5V     |
| Capacity        | 4.4Ah    |