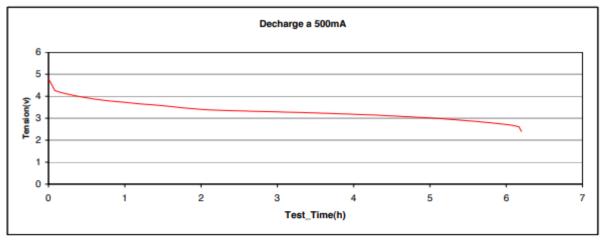

## **Electrical Specifications**

| Size            | 3LR12    |
|-----------------|----------|
| Chemistry       | Alkaline |
| Nominal Voltage | 4.5V     |
| Capacity        | 4.4Ah    |