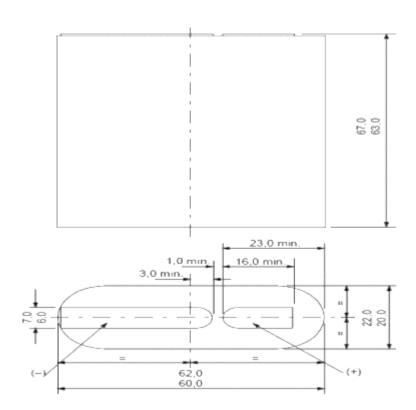

#### **Mechanical Specifications**

| Dimensions | 62mm x 22mm x 67mm |
|------------|--------------------|
| Weight     | 160g to 163g       |