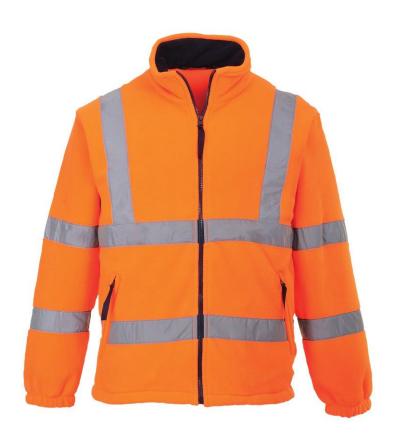

## **Datasheet**

RS Stock No: 1417781 Hi-Vis Mesh Lined Fleece

### Product Information.

Our Hi-Vis Fleece guarantees to keep you safe, visible and warm on cold windy days. Features include an internal patch pocket, two secure side pockets with zips and an elasticated drawcord waist for a more comfortable fit.

### Features:

- CE certified
- Anti-pill durable fleece fabric
- Reflective tape for increased visibility
- Interactive zip for added functionality
- Elasticated cuffs for a secure fit
- Elastic waist with toggle for a secure and comfortable fit
- 3 pockets for ample storage
- 50+ UPF rated fabric to block 98% of UV rays