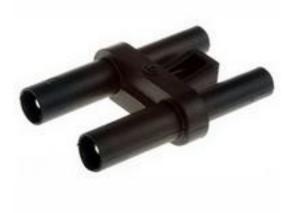

## RS Pro Black 4mm Banana Plug, 45 V ac, 60 V dc, 36A RS Stock No: 423-3096

#### **Product Details**

RS Pro black 4 mm banana plug operates at a voltage rating of 45 V ac, 60 V dc and current rating of 36 A. This male plug has 19.05 mm pitch and less than 5 m $\Omega$  contact resistance.

### **Features and Benefits**

- Shunts with 4 mm safety banana plug
- Two models are available: one with rear output and one without
- Male plug