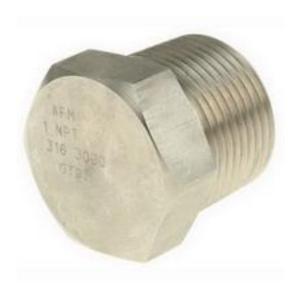

# RS Pro Stainless Steel Threaded Fitting, Plug NPT (taper) 1in Male

RS Stock No: 222-6620

#### **Product Details**

RS Pro threaded fitting has stainless steel construction for durability. This plug type threaded fitting features NPT (taper) 1 Inch male connection.

#### **Features and Benefits**

- Stainless steel construction
- Plug type fitting
- Connection: 1 Inch NPT male

### **Specifications:**

| Connection 1        | 1 in NPT Male   |
|---------------------|-----------------|
| Connection Gender 1 | Male            |
| Fitting Type        | Plug            |
| Shape               | Hexagon         |
| Thread Size 1       | 1 in            |
| Thread Standard 1   | NPT (Taper)     |
| Material            | Stainless Steel |