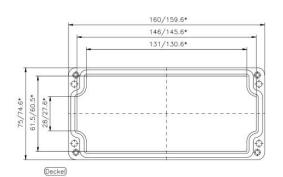

### **Dimensional line drawings**

## **Technical Specifications:**

| Material          | Glasfibre reinforced polyester                                                                 |
|-------------------|------------------------------------------------------------------------------------------------|
| Colour            | RAL 9011, black                                                                                |
| Dimension         | 75 x 160 x 75 mm (HxWxL)                                                                       |
| IP rating         | IP66                                                                                           |
| NEMA              | 1, 3S, 4                                                                                       |
| Impact resistance | IK 08 in reference to EN 60068-2-75                                                            |
| Seal              | Silicon seal                                                                                   |
| Temperature range | -50° up to +125°C                                                                              |
| Approvals         | ATEX, IEC Ex and EAC U-approved<br>UL 508 A, Maritime Register of shipping,<br>Lloyds register |
|                   |                                                                                                |