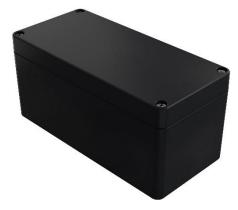

# Datasheet RS PRO GRP Ex Polyester Enclosure black, IP66, ATEX

Stock No: 2131647

## **Technical Specifications:**

| Material          | Glasfibre reinforced polyester                                                                 |
|-------------------|------------------------------------------------------------------------------------------------|
| Colour            | RAL 9011, black                                                                                |
| Dimension         | 75 x 160 x 75 mm (HxWxL)                                                                       |
| IP rating         | IP66                                                                                           |
| NEMA              | 1, 3S, 4                                                                                       |
| Impact resistance | IK 08 in reference to EN 60068-2-75                                                            |
| Seal              | Silicon seal                                                                                   |
| Temperature range | -50° up to +125°C                                                                              |
| Approvals         | ATEX, IEC Ex and EAC U-approved<br>UL 508 A, Maritime Register of shipping,<br>Lloyds register |
|                   |                                                                                                |