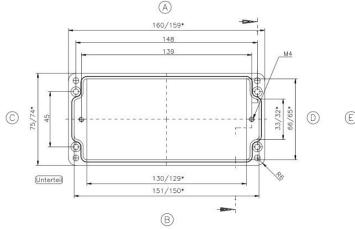

### **Dimensional line drawings**

## **Technical Specifications:**

| Material          | Glasfibre reinforced polyester                                                                 |
|-------------------|------------------------------------------------------------------------------------------------|
| Colour            | RAL 9011, black                                                                                |
| Dimension         | 75 x 160 x 75 mm (HxWxL)                                                                       |
| IP rating         | IP66                                                                                           |
| NEMA              | 1, 3S, 4                                                                                       |
| Impact resistance | IK 08 in reference to EN 60068-2-75                                                            |
| Seal              | Silicon seal                                                                                   |
| Temperature range | -50° up to +125°C                                                                              |
| Approvals         | ATEX, IEC Ex and EAC U-approved<br>UL 508 A, Maritime Register of shipping,<br>Lloyds register |
|                   |                                                                                                |