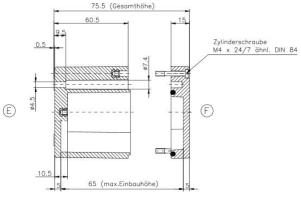

### **Dimensional line drawings**

## **Technical Specifications:**

| Material          | Glasfibre reinforced polyester                                                                 |
|-------------------|------------------------------------------------------------------------------------------------|
| Colour            | RAL 9011, black                                                                                |
| Dimension         | 75 x 160 x 75 mm (HxWxL)                                                                       |
| IP rating         | IP66                                                                                           |
| NEMA              | 1, 3S, 4                                                                                       |
| Impact resistance | IK 08 in reference to EN 60068-2-75                                                            |
| Seal              | Silicon seal                                                                                   |
| Temperature range | -50° up to +125°C                                                                              |
| Approvals         | ATEX, IEC Ex and EAC U-approved<br>UL 508 A, Maritime Register of shipping,<br>Lloyds register |
|                   |                                                                                                |