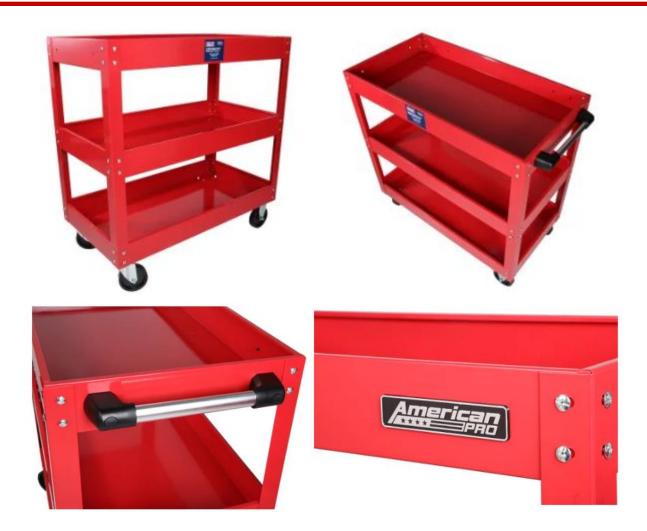

### **FEATURES**

- Heavy-duty workshop trolley cart
- General purpose / multi-purpose
- Made from steel
- Fitted with shelves
- · Red enamel finish

# RS PRO 3 Shelf Steel Trolley Workshop Tool Trolley, 890 x 420 x 800mm, 50 (Per Level)kg Load

RS Stock No.: 851-7604

RS Professionally Approved Products bring to you professional quality parts across all product categories. Our product range has been tested by engineers and provides a comparable quality to the leading brands without paying a premium price.

## **Product Description**

RS Pro professional workshop trolleys and carts are used for storing parts during a take down and build or for bulky tools workshop use. The trolleys are made from steel, fitted with shelves and have deep sides for the easy and safe transport of materials and components. The workshop trolleys are designed with built-in push and pull handles at one end. Swivel and fixed rubber wheels ensure the trolleys are easy to move and transport heavy loads