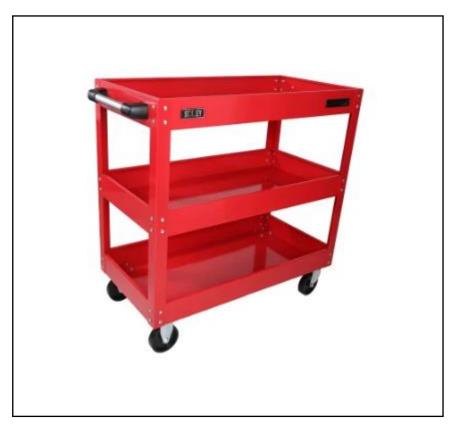

### **FEATURES**

- Heavy-duty workshop trolley cart
- General purpose / multi-purpose
- Made from steel
- Fitted with shelves
- · Red enamel finish

# RS PRO 3 Shelf Steel Trolley Workshop Tool Trolley, 890 x 420 x 800mm, 50 (Per Level)kg Load

RS Stock No.: 851-7604

RS Professionally Approved Products bring to you professional quality parts across all product categories. Our product range has been tested by engineers and provides a comparable quality to the leading brands without paying a premium price.

## **Product Description**

RS Pro professional workshop trolleys and carts are used for storing parts during a take down and build or for bulky tools workshop use. The trolleys are made from steel, fitted with shelves and have deep sides for the easy and safe transport of materials and components. The workshop trolleys are designed with built-in push and pull handles at one end. Swivel and fixed rubber wheels ensure the trolleys are easy to move and transport heavy loads