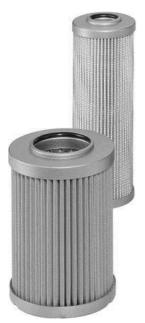

## Datasheet RS Replacement Hydraulic Filter Element, 10µm

RS Stock number 512-736

## Dimensions: (mm)