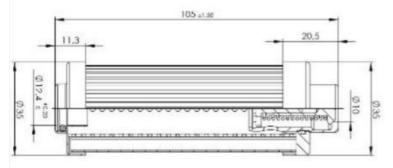

## **ENGLISH**

## Datasheet RS Replacement Hydraulic Filter Element, 10µm

RS Stock number 512-736



## Dimensions: (mm)



## Specification

- Nominal Flow: 30 1/m
- Nominal Flow: -10°C + 100°C
- Micron Rating: 10 M
- Filter Area: 332cm2
- Collapse pressure: 25 bar
- Bypass pressure: 3 bar
- Filter material: Inorganic glass fibre
- Metal Parts: Steel tin plated
- Plastic parts: Polyamide
- Valve Spring: Steel phosphate

RS, Professionally Approved Products, gives you professional quality parts across all products categories. Our range has been testified by engineers as giving comparable quality to that of the leading brands without paying a premium price.