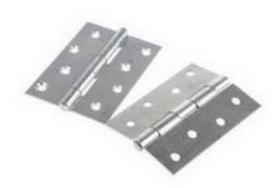

# RS Pro Zinc Plated Steel Hinge with a Fixed Pin Screw, 100mm x 71mm x 1.75mm

RS Stock No: 436-5086

#### **Product Details**

RS Pro butt hinge measures  $100 \times 71 \times 1.75$  mm. This hinge is made of zinc plated steel and includes a fixed pin screw for added durability. It is suitable for door and window installation.