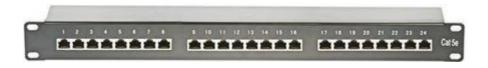

## Cat3 24 port RJ45 Voice Patch Panel

RS Stock number 557-177

## **Description**

The 5e patch panels are available in 24/48 port versions. All are manufactured, tested and labelled to the TIA/EIA 568A-B.2.2001 This product combined with our Category 5e UTP cables and our modules will perform in excess to the Category 5e specification.